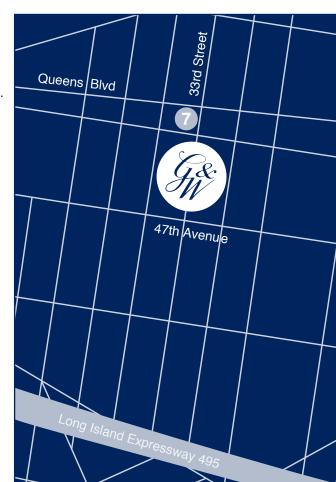

We are delighted to announce that we are relocating our operation to a new specially designed state-of-the-art facility on 33rd Street in Long Island City.

Our new warehouse is conveniently located minutes from the Ed Koch Bridge and Midtown Tunnel (opposite M.O.M.A. Queens warehouse) and is easily accessible by subway at the 33rd Street Station of the 7-train.

As of January 1st 2014, please find us at:

45-11 33rd Street

**Long Island City** 

New York 11101

T: 718.784.8444

F: 718.784.9337

E: info@ganderandwhite.com

- 60,000 sq ft High Security AA Rated Climate Controlled Facility
- Art Approved facility, closed circuit video surveillance and central station alarm systems
- Private Rooms, Project Storage Rooms,
  Discreet Viewing and Presentation Rooms
- Nationwide Shuttle Service, Worldwide Transportation solutions
- Art Installation